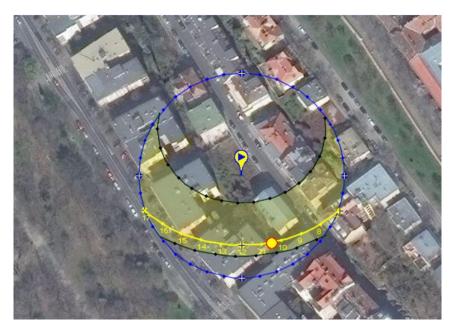

getation



- 20% forested
- fall foliage during autumn
- deciduous and mixed forests
- beech, oak and spruce forests predominate, as well as shrubs and herbs
- coniferous trees are mainly found at higher altitudes

## Average Daylight / Average sunshine Budapest

#### Daylight hour | Sunshine hours - Budapest



- In December 8h of daylight.
- In Jun 16h of daylight.
- summer: most of the time dry, but sometimes heavy thunderstorms

## Solar Position - Solar Race, Budapest



#### WINTER

altitude: 20° azimuth: 60°

Solstice: 21 of december



#### **SUMMER**

altitude: 65° azimuth: 120°

Solstice: 21 of june

# Solar Study

21. June, Budapest





# Solar Study

### 22. September, Budapest





# Solar Study

21. December, Budapest





## Sun Position - The Site

### Winter solar race



### Summer solar race