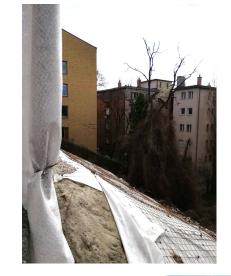

- fall foliage during autumn
- deciduous and mixed forests
- beech, oak and spruce forests predominate, as well as shrubs and herbs
- coniferous trees are mainly found at higher altitudes

## Average Daylight / Average sunshine Budapest

#### Daylight hour | Sunshine hours - Budapest



- In December 8h of daylight.
- In Jun 16h of daylight.
- summer: most of the time dry, but sometimes heavy thunderstorms

## Solar Position - Solar Race, Budapest



#### WINTER

altitude: 20° azimuth: 60°

Solstice: 21 of december



#### **SUMMER**

altitude: 65° azimuth: 120°

Solstice: 21 of june

# Solar Study

21. June, Budapest





# Solar Study

### 22. September, Budapest





# Solar Study

21. December, Budapest





## Sun Position - The Site

### Winter solar race



### Summer solar race