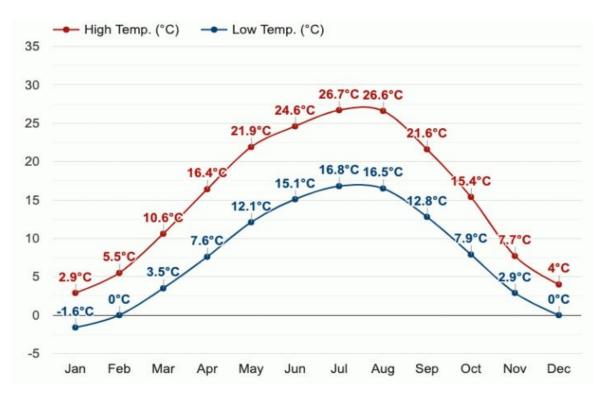

## Average Temperature Budapest

- daytime temperatures
   20-25°C, sometimes
   higher 30°C or more
- July is the wamest month average temperature of 22 °C
- cold, January coldest month: daytime around zero °C