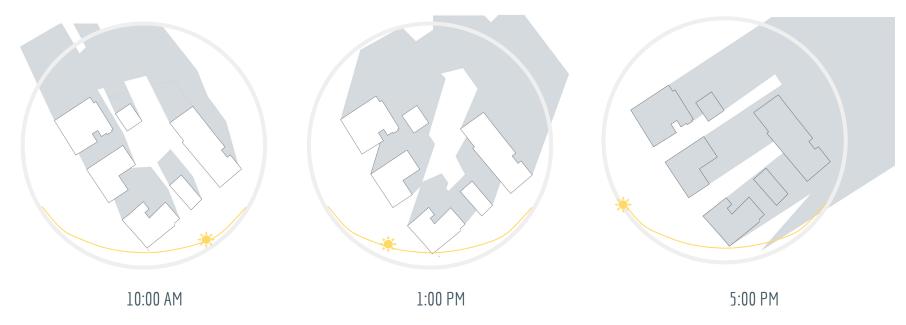

s per year the wind blows
- Mainly from west



## Vegetation



- 20% forested
- fall foliage during autumn
- deciduous and mixed forests
- beech, oak and spruce forests predominate, as well as shrubs and herbs
- coniferous trees are mainly found at higher altitudes

## Average Daylight / Average sunshine Budapest

#### Daylight hour | Sunshine hours - Budapest



- In December 8h of daylight.
- In Jun 16h of daylight.
- summer: most of the time dry, but sometimes heavy thunderstorms

## Solar Position - Solar Race, Budapest



#### WINTER

altitude: 20° azimuth: 60°

Solstice: 21 of december



#### **SUMMER**

altitude: 65° azimuth: 120°

Solstice: 21 of june

# Solar Study

21. June, Budapest





# Solar Study

### 22. September, Budapest





# Solar Study

21. December, Budapest





## Sun Position - The Site

### Winter solar race



### Summer solar race