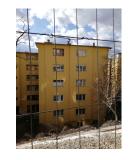

foliage during autumn
- deciduous and mixed forests
- beech, oak and spruce forests predominate, as well as shrubs and herbs
- coniferous trees are mainly found at higher altitudes

## Average Daylight / Average sunshine Budapest

#### Daylight hour | Sunshine hours - Budapest



- In December 8h of daylight.
- In Jun 16h of daylight.
- summer: most of the time dry, but sometimes heavy thunderstorms

## Solar Position - Solar Race, Budapest



#### WINTER

altitude: 20° azimuth: 60°

Solstice: 21 of december



#### **SUMMER**

altitude: 65° azimuth: 120°

Solstice: 21 of june

# Solar Study

21. June, Budapest





# Solar Study

### 22. September, Budapest





# Solar Study

21. December, Budapest





## Sun Position - The Site

### Winter solar race



### Summer solar race