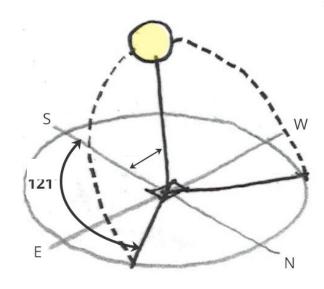

## Solar Position - Solar Race, Budapest

#### **SUMMER**

altitude: 65° azimuth: 120°

Solstice: 21 of june