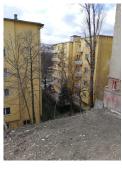

fall foliage during autumn
- deciduous and mixed forests
- beech, oak and spruce forests predominate, as well as shrubs and herbs
- coniferous trees are mainly found at higher altitudes

## Average Daylight / Average sunshine Budapest

#### Daylight hour | Sunshine hours - Budapest



- In December 8h of daylight.
- In Jun 16h of daylight.
- summer: most of the time dry, but sometimes heavy thunderstorms

## Solar Position - Solar Race, Budapest



#### WINTER

altitude: 20° azimuth: 60°

Solstice: 21 of december



#### **SUMMER**

altitude: 65° azimuth: 120°

Solstice: 21 of june

# Solar Study

21. June, Budapest





# Solar Study

### 22. September, Budapest





# Solar Study

21. December, Budapest





## Sun Position - The Site

### Winter solar race



### Summer solar race