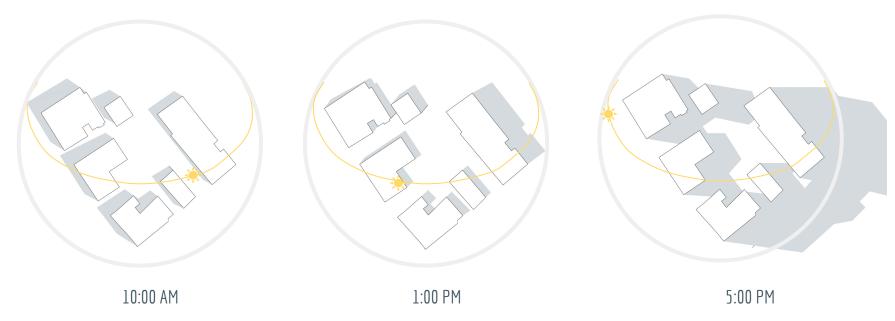

and winter: wet, often foggy, sometimes snowy

## Wind Rose for Budapest

- Number of hours per year the wind blows
- Mainly from west



## Vegetation



- 20% forested
- fall foliage during autumn
- deciduous and mixed forests
- beech, oak and spruce forests predominate, as well as shrubs and herbs
- coniferous trees are mainly found at higher altitudes

## Average Daylight / Average sunshine Budapest

#### Daylight hour | Sunshine hours - Budapest



- In December 8h of daylight.
- In Jun 16h of daylight.
- summer: most of the time dry, but sometimes heavy thunderstorms

## Solar Position - Solar Race, Budapest



#### WINTER

altitude: 20° azimuth: 60°

Solstice: 21 of december



#### **SUMMER**

altitude: 65° azimuth: 120°

Solstice: 21 of june

# Solar Study

21. June, Budapest





# Solar Study

### 22. September, Budapest





# Solar Study

21. December, Budapest





## Sun Position - The Site

### Winter solar race



### Summer solar race