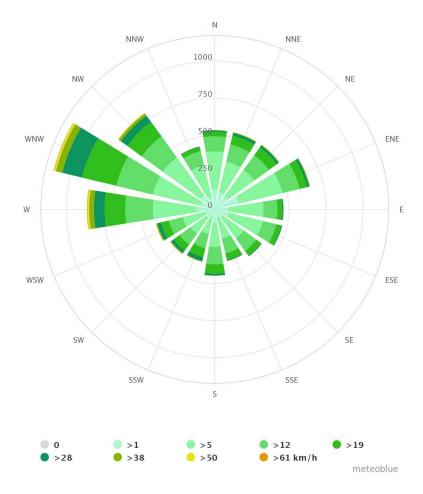

## Wind Rose for Budapest

- Number of hours per year the wind blows
- Mainly from west