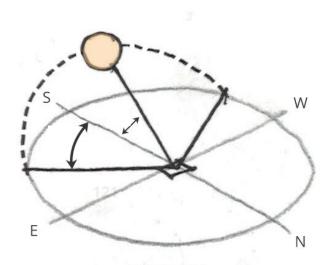

## Solar Position - Solar Race, Budapest

#### WINTER

altitude: 20° azimuth: 60°

Solstice: 21 of december