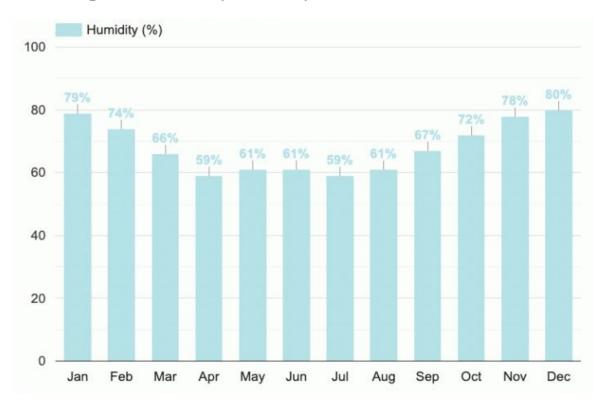

### Average Humidity Budapest

- rains more in spring than in summer
- annual precipitation: 400-600 mm in the lowland areas
- autumn and winter: wet, often foggy, sometimes snowy