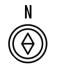

urs per year the wind blows
- Mainly from west



## Vegetation



- 20% forested
- fall foliage during autumn
- deciduous and mixed forests
- beech, oak and spruce forests predominate, as well as shrubs and herbs
- coniferous trees are mainly found at higher altitudes

## Average Daylight / Average sunshine Budapest

#### Daylight hour | Sunshine hours - Budapest



- In December 8h of daylight.
- In Jun 16h of daylight.
- summer: most of the time dry, but sometimes heavy thunderstorms

## Solar Position - Solar Race, Budapest



#### WINTER

altitude: 20° azimuth: 60°

Solstice: 21 of december



#### **SUMMER**

altitude: 65° azimuth: 120°

Solstice: 21 of june

# Solar Study

21. June, Budapest





# Solar Study

### 22. September, Budapest





# Solar Study

21. December, Budapest





## Sun Position - The Site

### Winter solar race



### Summer solar race