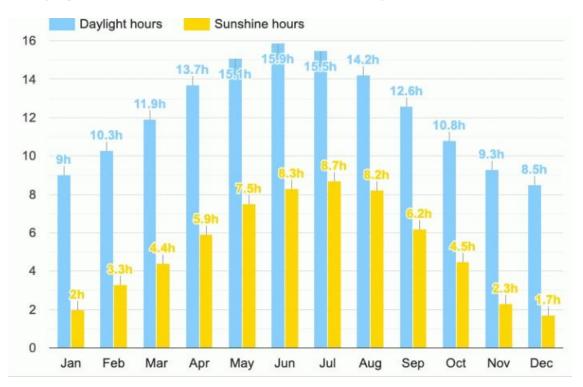

## Average Daylight / Average sunshine Budapest

#### Daylight hour | Sunshine hours - Budapest

- In December 8h of daylight.
- In Jun 16h of daylight.
- summer: most of the time dry, but sometimes heavy thunderstorms