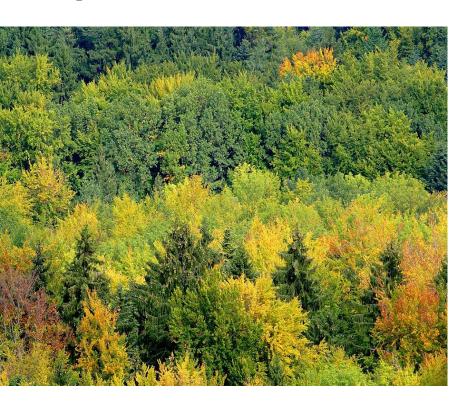

## Vegetation

- 20% forested
- fall foliage during autumn
- deciduous and mixed forests
- beech, oak and spruce forests predominate, as well as shrubs and herbs
- coniferous trees are mainly found at higher altitudes