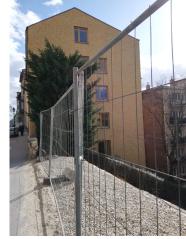

ing autumn
- deciduous and mixed forests
- beech, oak and spruce forests predominate, as well as shrubs and herbs
- coniferous trees are mainly found at higher altitudes

## Average Daylight / Average sunshine Budapest

#### Daylight hour | Sunshine hours - Budapest



- In December 8h of daylight.
- In Jun 16h of daylight.
- summer: most of the time dry, but sometimes heavy thunderstorms

## Solar Position - Solar Race, Budapest



#### WINTER

altitude: 20° azimuth: 60°

Solstice: 21 of december



#### **SUMMER**

altitude: 65° azimuth: 120°

Solstice: 21 of june

# Solar Study

21. June, Budapest





# Solar Study

### 22. September, Budapest





# Solar Study

21. December, Budapest





## Sun Position - The Site

### Winter solar race



### Summer solar race